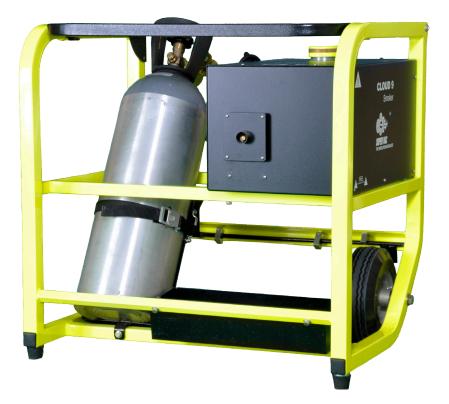

## **S–975** Smoke Machine •• Cloud 9 •• Mineral Oil Based

a mineral oil based smoke generator from SuperVac's Cloud 9 Series. The Cloud 9 Smoke machines and the S-975 are environmental friendly and and produce huge amounts of pure white smoke with superb hang time.

#### Features

- Mineral Oil Based no slippery residue, no breathing discomfort
- Fold Down Frame / Rear Mounted Tires durable, easy tramnsportation and

#### storage

•• CO2 Propellant •• faster, more reliable than a pump

### Specs

Required Solution  $\circ$  Super Vac Mineral Oil Based Fluid HxWxD  $\circ$  28" x 28.5" x 20.5"  $\circ$  711mm x 724mm x 521mm Smoke Outlets  $\circ$  single Weight  $\circ$  132 lbs  $\circ$  60 kg Power Requirements  $\circ$  115V AC - 1400 w Fluid Tank  $\circ$  .67 g  $\circ$  2.5 l Fluid Consumption  $\circ$  .33 g ph  $\circ$  1.25 lph Output  $\circ$  2500 cfm  $\circ$  4250 cmh

- Automatic Cleaning Cycle runs every time machine is used
- $\sim$  100% Self Contained  $\sim$  C02 bottle, fogger, fluid, remote control all stay within

frame for protection